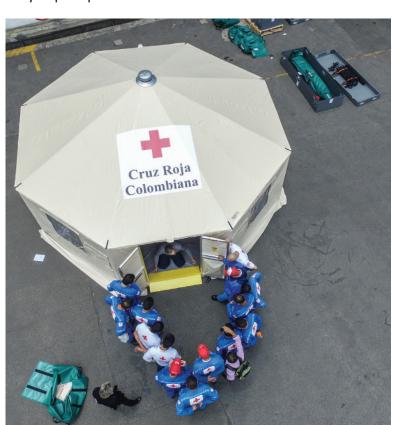

Weights                        |           |  |
| Roof                | 24 x 20 x 10"            | (60 x 51 x 25 cm)  | 40 lbs                         | (18.1 kg) |  |
| Door                | 26 x 3.5 x 72"           | [66 x 9 x 183 cm]  | 45 lbs                         | [20.4 kg] |  |
| Wall                | 27 x 28 x 12"            | [69 x 71 x 31 cm]  | 74 lbs                         | [33.6 kg] |  |
| Vinyl Floor         | 23 x 20 x 8"             | (59 x 51 x 20 cm)  | 48 lbs                         | (21.8 kg) |  |
| Frame               | 91 x 14 x 16"            | [231 x 36 x 41 cm] | 134 lbs                        | (60.8 kg) |  |
|                     |                          |                    |                                |           |  |

# **Berry Compliant Option**



# **Recommended Support Systems**

# **Shelter Connecting Systems**

Increase the footprint of your shelter system with rigid frame connectors and entryways

#### **Electrical Distribution**

Portable power and lighting to sustain your shelter complex

# **Climate Control**

Air heating, cooling, purifying and dehumidifying

## **Water Distribution**

Purification, storage, heating and distribution kits

# Hygiene Systems

Field showers and toilet stations

## Storage And Transport

Heavy-duty cases and customizable cargo trailers

## Digital ID

Your logo or name custom printed on roofs and doors for easy identification

## **Anchoring Systems**

Secure your shelter against high winds

## **Shelter Accessories**

Beds, work stations, tables, seating and food prep



20 system shelter fe