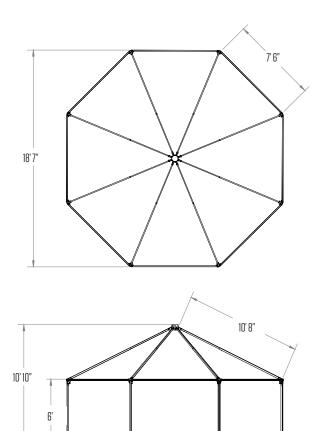

# **20 Specifications**

| •                   |                          |                    |                                |           |  |
|---------------------|--------------------------|--------------------|--------------------------------|-----------|--|
| Usable Area         | 18' 7" x 18' 7"          |                    | (5.7 x 5.7 m)                  |           |  |
| Total Weight        | 344 lbs                  |                    | (156 kg)                       |           |  |
| Time Under Canopy   | 16 min / 4 personnel     |                    |                                |           |  |
| Total Set-Up Time   | 25 min / 4 personnel     |                    |                                |           |  |
| Square Footage      | 286 ft <sup>2</sup>      |                    | (26.6 m <sup>2</sup> )         |           |  |
| Cube                | 2178 ft <sup>3</sup>     |                    | (663.9 m <sup>3</sup> )        |           |  |
| Environment         | -40° F - 120°            |                    | [-40°C to 48.9°C]              |           |  |
| Snow Load           | 10 lbs / ft² for 12 hrs  |                    | (50 kg / m² for 12 hrs)        |           |  |
| Wind Load           | 55 mph w/gusts to 65 mph |                    | [89 km/h w/gusts to 105 km /h] |           |  |
| Dimensions          |                          |                    |                                |           |  |
| Footprint           | 18' 7" x 18' 7"          |                    | (5.7 x 5.7 m)                  |           |  |
| Sidewall            | 6'                       |                    | [1.8 m]                        |           |  |
| Peak                | 10' 10"                  |                    | [3.3 m]                        |           |  |
| Packaged Dimensions |                          |                    | Weights                        |           |  |
| Roof                | 24 x 20 x 10"            | (60 x 51 x 25 cm)  | 40 lbs                         | (18.1 kg) |  |
| Door                | 26 x 3.5 x 72"           | [66 x 9 x 183 cm]  | 45 lbs                         | [20.4 kg] |  |
| Wall                | 27 x 28 x 12"            | [69 x 71 x 31 cm]  | 74 lbs                         | [33.6 kg] |  |
| Vinyl Floor         | 23 x 20 x 8"             | (59 x 51 x 20 cm)  | 48 lbs                         | (21.8 kg) |  |
| Frame               | 91 x 14 x 16"            | [231 x 36 x 41 cm] | 134 lbs                        | (60.8 kg) |  |
|                     |                          |                    |                                |           |  |