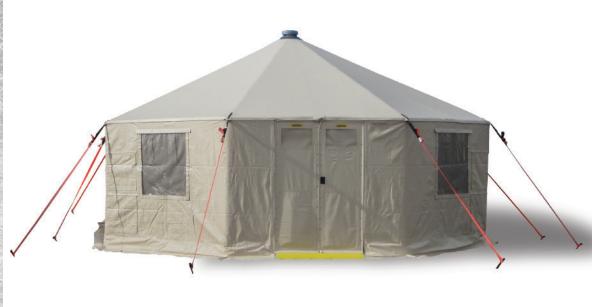

# **SW-20 SHELTER SYSTEM**





# SW-20 SHELTER SYSTEM

# **Features and Benefits**

- Rapid deployment without aid of ancillary equipment, set-up anywhere
- Lightweight frame, packaging allows shelter to be moved / stowed by two people
- Vertical 6 ft. sidewalls maximize usable square footage
- Sealable vinyl floor maintains environmentally secure shelter (SW-20)
- Can be configured with roof or walls only for maximum flexibility in deployment
- Interior frame allows access to horizontal support bars capable of holding up to 50 lbs
- Rigid double doors provide a large entryway
- Roof vent caps significantly reduces condensation
- Framework design allows individual replacement of parts
- Flame retardant vinyl is UV resistant for long life, resists mildew and abrasion

# **Shelter Packages**

| onorte: r demagee  |